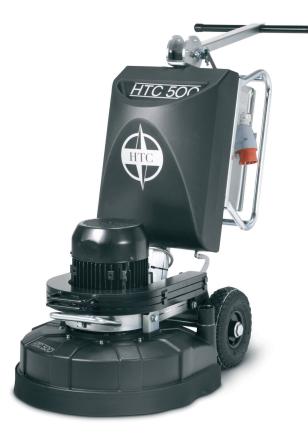

## **HTC 500**

4kW 3 - PHASE - 3 HEAD GRINDER

Technical Data

| Drive             |                 |  |
|-------------------|-----------------|--|
| Name              | HTC 500         |  |
| Motor Output      | 4kW             |  |
| Power Consumption | 16A             |  |
| Voltage           | 3 x 400V        |  |
| Frequency         | 50 Hz           |  |
| Grinding Pressure | 100 - 130kg     |  |
| Revolution Speed  | 300 - 1300r.p.m |  |
| Grinding Discs    | 3 x 230mm       |  |
| Grinding Width    | 500mm           |  |
| Grinding Motor    | 1               |  |
| Water Tank        | 17L             |  |
| Recommended Dust  | 5iAD            |  |
| Extraction System | VCE3500         |  |

| Dimensions |        |  |
|------------|--------|--|
| Length     | 973mm  |  |
| Width      | 555mm  |  |
| Height     | 1102mm |  |
| Weight     | 147kg  |  |

| Part No  | Model   | Description            |
|----------|---------|------------------------|
| 20035619 | HTC 500 | 3 Phase 3 Head Grinder |

## Details:

- The machine can be used for coarse grinding, preparation, grinding, and maintenance as well as HTC Superfloor™.
- A powerful multi purpose machine.
- Ergonomically designed.
- High capacity for its size.
- Equipped with three extra weights for varied grinding pressure.
- Very popular concrete polisher for the hire industry.