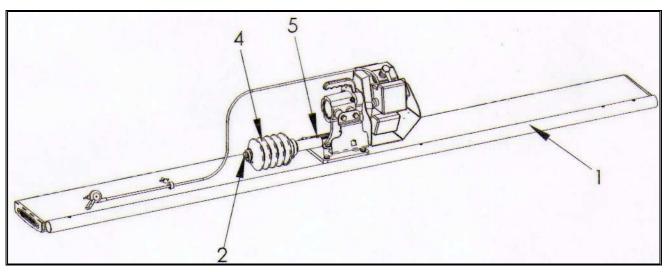

1<sup>st</sup>.- Remove the extention arm **Pos. 1** and the articulation control **Pos. 4** which are sealed together with the sctrip (See Fig. **1.7**-1).

Presentation of Packaging:

Fig. **1.7-**1

- 2<sup>nd</sup>.- Remove screw **Pos. 2** and introduce the square end into the housing Fig. **1.7**-2, setting the position indicator the right way. Tighten the screw **FIRMLY** with a spanner.
- 3<sup>rd</sup>.- Assemble the extention arm in the control joint by pushing the block button **Pos. 5** and making the tube slide till the hole coincides with the block button.
- 4<sup>th</sup>.- Petrol Screed: assemble the accelerator control in the hole **Pos. 3** (See Fig. **1.7**-2). Electric Screed: assemble the electric cable support in the same way as the accelerator control (See Fig. **1.7**-3)

Fig. **1.7-**2

Fig. **1.7-**3