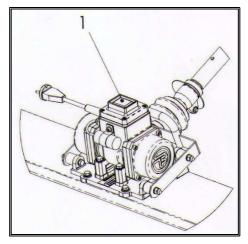

# 1.8 Instructions of Use for The Electric Machines VIFOM Type

To start up the machine for the first time:

- 1.- Make sure the extention arm has been assembled correctly.
- 2.- Make sure the cable is in perfect conditions. If it shows any sign of deterioration, <u>IT SHOULD BE</u> <u>REPLACED</u>.
- 3.- Make sure the start button **Pos. 1** found on top of the motor's junction box is on "**0**" (See Fig. **1.8**-1).
- 4.- Making sure the voltage is the same as that specified on the motor nameplate, connect the electric cable to the power supply.
- 5.- Put the button **Pos. 1** on "I", and the machine is ready to be used.
- 6.- Once the job has been finished, and to then stop the machine, the button **Pos. 1** should be put on **"0"**.

Fig. **1.8**-1