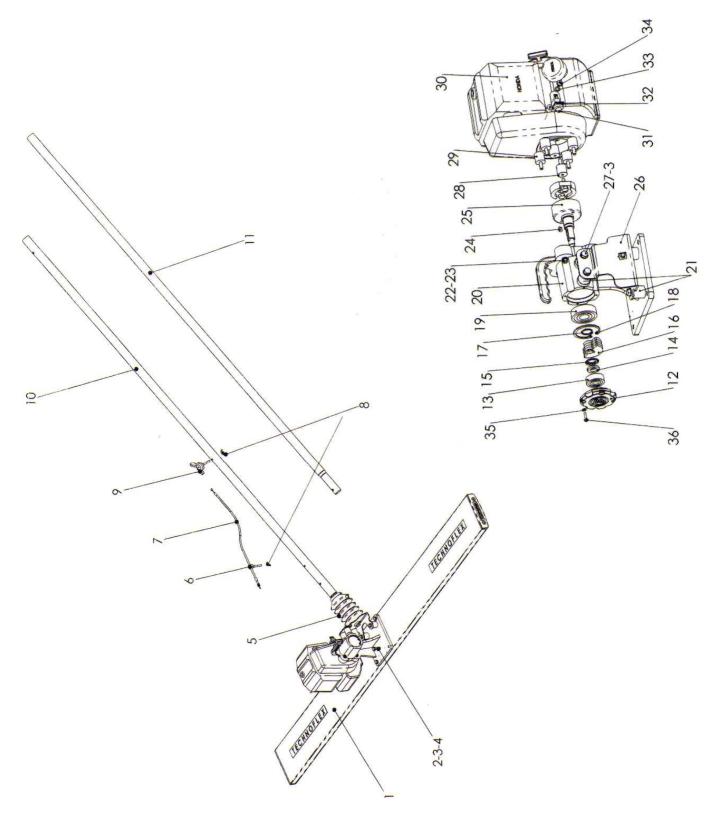

| Código<br><i>Code</i><br>Codici | Pos. | <b>Cant.</b><br>Q <i>ty.</i><br>Quant.<br><i>Anz.</i> | <b>Código</b><br><i>Code</i><br>Codici | Pos. | <b>Cant.</b><br><i>Qty.</i><br>Quant.<br><i>Anz.</i> | <b>Código</b><br><i>Code</i><br>Codici | Pos. | <b>Cant.</b><br><i>Qty.</i><br>Quant.<br><i>Anz.</i> |
|---------------------------------|------|-------------------------------------------------------|----------------------------------------|------|------------------------------------------------------|----------------------------------------|------|------------------------------------------------------|
| 141396R013                      | 1    | 1                                                     | 141414R013                             | 11   | 1                                                    | 3798100006                             | 23   | 4                                                    |
| 141396R023                      | 1    | 1                                                     | 4060000058                             | 12   | 1                                                    | 4022050510                             | 24   | 1                                                    |
| 141396R033                      | 1    | 1                                                     | 120477R014                             | 13   | 1                                                    | 172964R014                             | 25   | 1                                                    |
| 3933208030                      | 2    | 4                                                     | 4075000002                             | 14   | 1                                                    | 173494R013                             | 26   | 1                                                    |
| 3125200008                      | 3    | 8                                                     | 4013000002                             | 15   | 1                                                    | 3933208010                             | 27   | 1                                                    |
| 3127200008                      | 4    | 4                                                     | 173560R014                             | 16   | 4                                                    | 4070002021                             | 28   | 2                                                    |
| 141397R013                      | 5    | 1                                                     | 4005000020                             | 17   | 1                                                    | 4070002020                             | 29   | 4                                                    |
| 141415R014                      | 6    | 1                                                     | 4006000052                             | 18   | 1                                                    | 4047000404                             | 30   | 1                                                    |
| 141361R014                      | 7    | 1                                                     | 4060630404                             | 19   | 1                                                    | 173417R013                             | 31   | 1                                                    |
| 3315200006                      | 8    | 2                                                     | 173488R012                             | 20   | 1                                                    | 3798100004                             | 32   | 4                                                    |
| 4046006025                      | 9    | 1                                                     | 4070002525                             | 21   | 4                                                    | 3985204015                             | 33   | 4                                                    |
| 173542R014                      | 10   | 1                                                     | 3934200006                             | 22   | 8                                                    |                                        |      |                                                      |

S

Lista de Recambios / Liste de Pièces de Rechange / Lista de reposições List of Spare Parts / Liste der Ersatzteile / Elenco dei Ricambi

| <b>Código</b><br><i>Code</i><br>Codici | Pos. | Cant.<br>Q <i>ty.</i><br>Quant.<br><i>Anz.</i> | <b>Código</b><br><i>Code</i><br>Codici | Pos. | Cant.<br>Qty.<br>Quant.<br>Anz. | <b>Código</b><br><i>Code</i><br>Codici | Pos. | Cant.<br>Qty.<br>Quant.<br>Anz. |
|----------------------------------------|------|------------------------------------------------|----------------------------------------|------|---------------------------------|----------------------------------------|------|---------------------------------|
| 141396R013                             | 1    | 1                                              | 120532R014                             | 12   | 1                               | 172964R014                             | 25   | 1                               |
| 141396R023                             | 1    | 1                                              | 4060630104                             | 13   | 1                               | 173494R013                             | 26   | 1                               |
| 141396R033                             | 1    | 1                                              | 4075000002                             | 14   | 1                               | 3933208010                             | 27   | 4                               |
| 3933208030                             | 2    | 4                                              | 4013000002                             | 15   | 1                               | 4070002021                             | 28   | 2                               |
| 3125200008                             | 3    | 8                                              | 173560R014                             | 16   | 4                               | 4070002020                             | 29   | 4                               |
| 3127200008                             | 4    | 4                                              | 4005000020                             | 17   | 1                               | 4047000022                             | 30   | 1                               |
| 141397R013                             | 5    | 1                                              | 4006000052                             | 18   | 1                               | 4051400305                             | 31   | 1                               |
| 141415R014                             | 6    | 1                                              | 4060630404                             | 19   | 1                               | 173543R014                             | 32   | 1                               |
| 141420R014                             | 7    | 1                                              | 173488R012                             | 20   | 1                               | 4013000905                             | 33   | 1                               |
| 3315200006                             | 8    | 2                                              | 4070002525                             | 21   | 4                               | 3985205010                             | 34   | 1                               |
| 4046006025                             | 9    | 1                                              | 3934200006                             | 22   | 8                               | 3798100008                             | 35   | 4                               |
| 173542R014                             | 10   | 1                                              | 3798100006                             | 23   | 4                               | 3985204015                             | 36   | 4                               |
| 141414R013                             | 11   | 1                                              | 4022050515                             | 24   | 1                               |                                        |      |                                 |