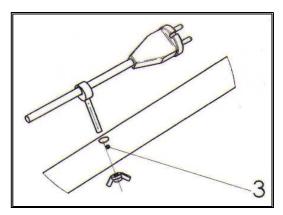

1<sup>st</sup>.- Remove the extention arm **Pos. 1** and the articulation control **Pos. 4** which are sealed together with the sctrip (See Fig. **1.7**-1).

Presentation of Packaging:

Fig. **1.7-**1

- 2<sup>nd</sup>.- Remove screw **Pos. 2** and introduce the square end into the housing Fig. **1.7**-2, setting the position indicator the right way. Tighten the screw **FIRMLY** with a spanner.
- 3<sup>rd</sup>.- Assemble the extention arm in the control joint by pushing the block button **Pos. 5** and making the tube slide till the hole coincides with the block button.
- 4<sup>th</sup>.- Petrol Screed: assemble the accelerator control in the hole **Pos. 3** (See Fig. **1.7**-2). Electric Screed: assemble the electric cable support in the same way as the accelerator control (See Fig. **1.7**-3)

Fig. **1.7-**2

Fig. **1.7-**3