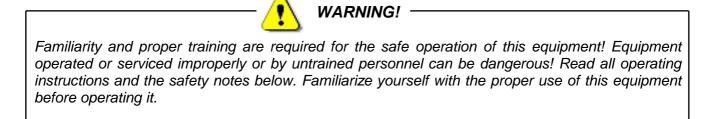

### **1.6 Conditions of Use**

The original design of the Oscillating Vibro-Floating Screed allows you to change the working direction of the machine, either forward or backward as desired, by simply giving the extention arm half a turn, making it the ideal machine to attain the best grade finish on a concrete surface. Fig. **1.6**-1.

Fig. **1.6**-1