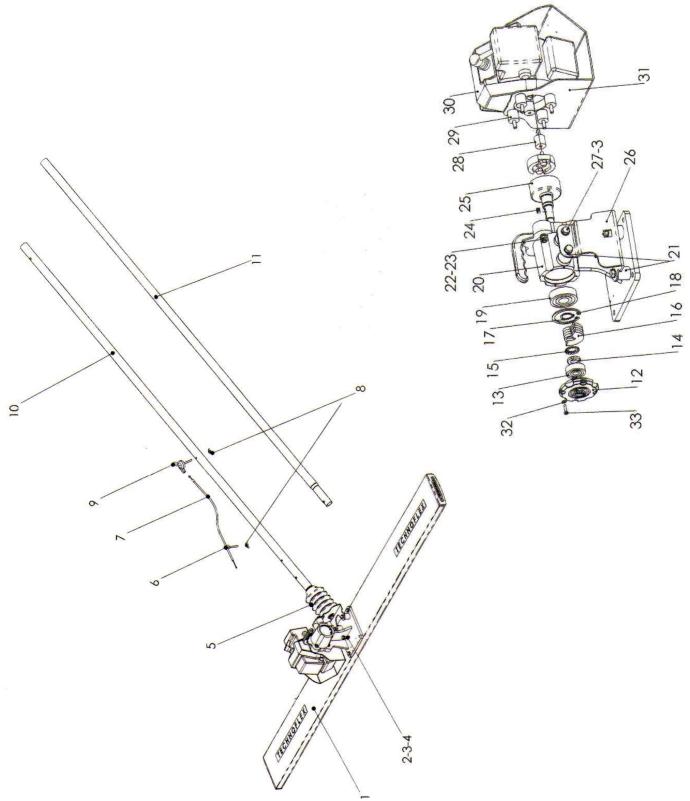

| <b>Código</b><br><i>Code</i><br>Codici | Pos. | Cant.<br>Qty.<br>Quant.<br>Anz. |
|----------------------------------------|------|---------------------------------|
| 173496R013                             | 1    | 1                               |
| 173498R014                             | 2    | 1                               |
| 173497R014                             | 3    | 1                               |
| 173495R013                             | 4    | 1                               |
| 173499R014                             | 5    | 1                               |
| 100428R014                             | 6    | 1                               |
| 4013008008                             | 7    | 4                               |
| 4050140850                             | 8    | 1                               |

| <b>Código</b><br><i>Code</i><br>Codici | Pos. | Cant.<br>Q <i>ty.</i><br>Quant.<br><i>Anz.</i> |
|----------------------------------------|------|------------------------------------------------|
| 4050141050                             | 9    | 1                                              |
| 4013008010                             | 10   | 2                                              |
| 3021200010                             | 11   | 1                                              |
| 3933210020                             | 12   | 1                                              |
| 4000002540                             | 13   | 1                                              |
| 173505R014                             | 14   | 1                                              |
| 4005000032                             | 15   | 3                                              |
| 4050140840                             | 16   | 1                                              |

| <b>Código</b><br><i>Code</i><br>Codici | Pos. | <b>Cant.</b><br><i>Qty.</i><br>Quant.<br><i>Anz.</i> |
|----------------------------------------|------|------------------------------------------------------|
| 4042102802                             | 17   | 1                                                    |
| 3125200008                             | 18   | 1                                                    |
| 3933208015                             | 19   | 1                                                    |
| 171125R084                             | 20   | 1                                                    |
| 4000003250                             | 21   | 1                                                    |
| 3127200010                             | 22   | 1                                                    |
|                                        |      |                                                      |
|                                        |      |                                                      |