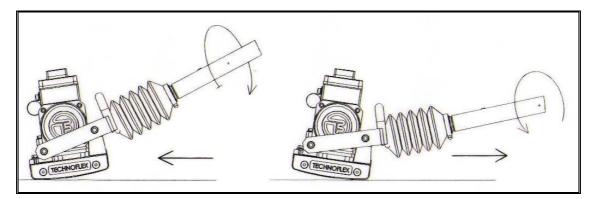

1<sup>st</sup>.- Remove the extention arm **Pos. 1** and the articulation control **Pos. 4** which are sealed together with the sctrip (See Fig. **1.7**-1).

Presentation of Packaging:

Fig. **1.7-**1

- 2<sup>nd</sup>.- Remove screw **Pos. 2** and introduce the square end into the housing Fig. **1.7**-2, setting the position indicator the right way. Tighten the screw **FIRMLY** with a spanner.
- 3<sup>rd</sup>.- Assemble the extention arm in the control joint by pushing the block button **Pos. 5** and making the tube slide till the hole coincides with the block button.
- 4<sup>th</sup>.- Petrol Screed: assemble the accelerator control in the hole **Pos. 3** (See Fig. **1.7**-2). Electric Screed: assemble the electric cable support in the same way as the accelerator control (See Fig. **1.7**-3)

Fig. **1.7-**2

Fig. **1.7-**3