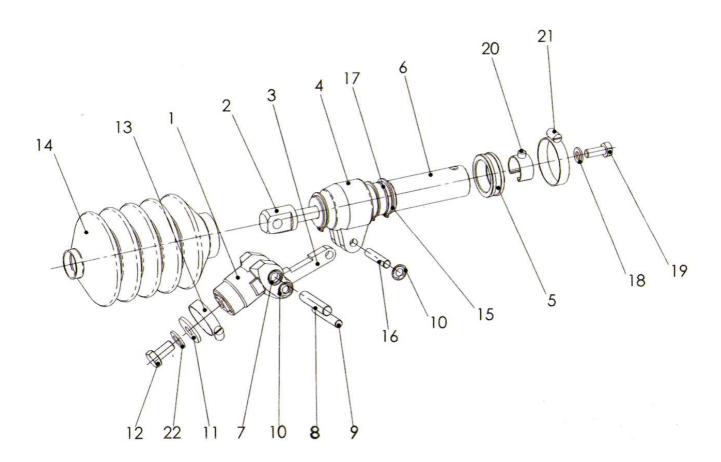

#### **IMPORTANT NOTICE:**

*Industrias Technoflex S.A.*, are not responsible for damage caused to the product or persons due to their misuse or bad manipulation.

2.1 Montaje Mando Articulación / Zusammenbau Gelenksteuerung Articulation Control Assembly / Montajem Mando Articulação Montage Commande d'Articulation / Montaggio Comando Articolazione

| <b>Código</b><br><i>Code</i><br>Codici | Pos. | Cant.<br>Qty.<br>Quant.<br>Anz. |
|----------------------------------------|------|---------------------------------|
| 173496R013                             | 1    | 1                               |
| 173498R014                             | 2    | 1                               |
| 173497R014                             | 3    | 1                               |
| 173495R013                             | 4    | 1                               |
| 173499R014                             | 5    | 1                               |
| 100428R014                             | 6    | 1                               |
| 4013008008                             | 7    | 4                               |
| 4050140850                             | 8    | 1                               |

| <b>Código</b><br><i>Code</i><br>Codici | Pos. | Cant.<br>Q <i>ty.</i><br>Quant.<br><i>Anz.</i> |
|----------------------------------------|------|------------------------------------------------|
| 4050141050                             | 9    | 1                                              |
| 4013008010                             | 10   | 2                                              |
| 3021200010                             | 11   | 1                                              |
| 3933210020                             | 12   | 1                                              |
| 4000002540                             | 13   | 1                                              |
| 173505R014                             | 14   | 1                                              |
| 4005000032                             | 15   | 3                                              |
| 4050140840                             | 16   | 1                                              |

| <b>Código</b><br><i>Code</i><br>Codici | Pos. | <b>Cant.</b><br><i>Qty.</i><br>Quant.<br><i>Anz.</i> |
|----------------------------------------|------|------------------------------------------------------|
| 4042102802                             | 17   | 1                                                    |
| 3125200008                             | 18   | 1                                                    |
| 3933208015                             | 19   | 1                                                    |
| 171125R084                             | 20   | 1                                                    |
| 4000003250                             | 21   | 1                                                    |
| 3127200010                             | 22   | 1                                                    |
|                                        |      |                                                      |
|                                        |      |                                                      |