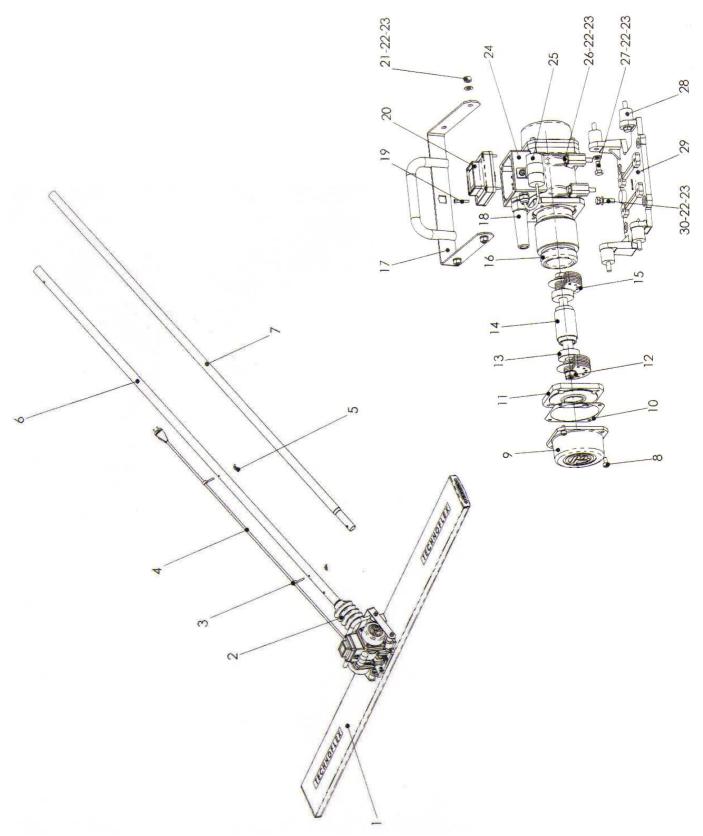

# *GLÄTTBOHLEN VIFOM* RÉGUA VIFOM *RIGA VIFOM*

**3.1 Montaje Regla VIFOM** / Zusammenbau Glättbohlen VIFOM VIFOM Screed Assembly / Montajem Régua VIFOM Montage Règle VIFOM / Montaggio Riga VIFOM

ω

Lista de Recambios / Liste de Pièces de Rechange / Lista de reposições List of Spare Parts / Liste der Ersatzteile / Elenco dei Ricambi

| <b>Código</b><br><i>Code</i><br>Codici | Pos. | Cant.<br>Qty.<br>Quant.<br>Anz. | <b>Código</b><br><i>Code</i><br>Codici | Pos. | Cant.<br>Q <i>ty.</i><br>Quant.<br><i>Anz.</i> | <b>Código</b><br><i>Code</i><br>Codici | Pos. | <b>Cant.</b><br>Q <i>ty.</i><br>Quant.<br><i>Anz.</i> |
|----------------------------------------|------|---------------------------------|----------------------------------------|------|------------------------------------------------|----------------------------------------|------|-------------------------------------------------------|
| 141396R013                             | 1    | 1                               | 173528R014                             | 10   | 2                                              | 3985200008                             | 21   | 4                                                     |
| 141396R023                             | 1    | 1                               | 173181R013                             | 11   | 2                                              | 3127200008                             | 22   | 16                                                    |
| 141396R033                             | 1    | 1                               | 181024R014                             | 12   | 2                                              | 3125200008                             | 23   | 16                                                    |
| 141397R013                             | 2    | 1                               | 4060630202                             | 13   | 2                                              | 173183R011                             | 24   | 1                                                     |
| 141415R014                             | 3    | 2                               | 141215R014                             | 14   | 1                                              | 4025999006                             | 25   | 1                                                     |
| 141345R014                             | 4    | 1                               | 173177R014                             | 15   | 14                                             | 3933208050                             | 26   | 4                                                     |
| 3315200006                             | 5    | 2                               | 173246R014                             | 16   | 1                                              | 3933208020                             | 27   | 4                                                     |
| 173542R014                             | 6    | 1                               | 141390R013                             | 17   | 1                                              | 4070002525                             | 28   | 4                                                     |
| 141414R013                             | 7    | 1                               | 4048000033                             | 18   | 1                                              | 173487R012                             | 29   | 1                                                     |
| 3912106015                             | 8    | 16                              | 3912104025                             | 19   | 4                                              | 3933208030                             | 30   | 4                                                     |
| 173179R012                             | 9    | 2                               | 4048000300                             | 20   | 1                                              |                                        |      |                                                       |