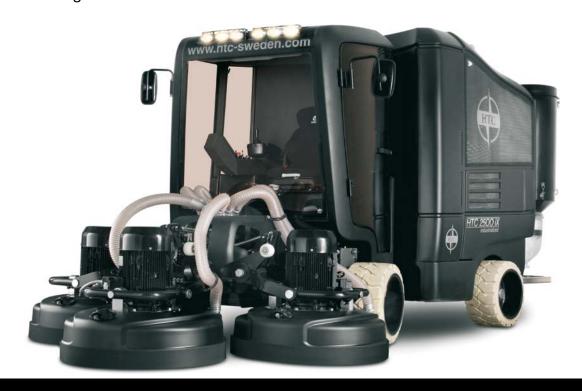

# The 2500 iX World's largest floor grinder

The HTC 2500 iX machine consists of three grinding heads each with a 20 HP motor that together grind up to 94.5 inches in width!

The 2500 iX is the perfect machine for larger open areas that need to be ground and polished rapidly.

The Machine is very easy to operate only using joy sticks (like the 1500 iX). It also has many options that make the whole grinding and polishing process very simple with such a large machine.

- Easy to control with joystick and touch screen
- Grinding heads can be raised and lower making tool changing a breeze
- Particle-filtered diesel motor enables indoor use
- Hydrobox mounted cab that insulates against all vibrations
- Adjustable grinding pressure
- Integrated dust extraction system for handling grinding waste
- Ergonomically designed with multiple accessory options
- Grinding width 94.5 inches
- Completely self-contained

### HTC 2500 iX