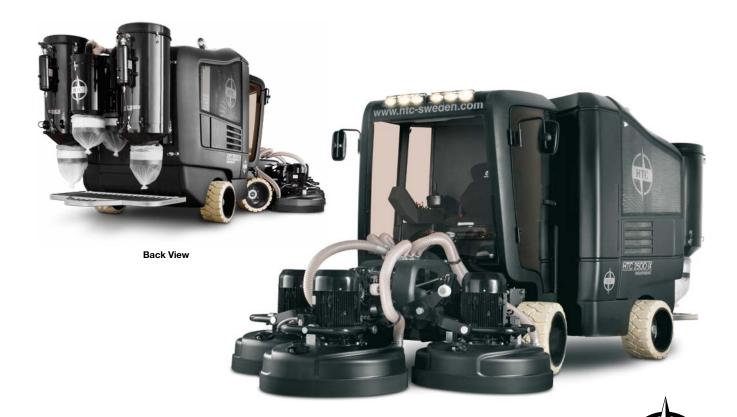

# The 2500 iX World's largest floor grinder

The HTC 2500 iX machine consists of three grinding heads each with a 20 HP motor that together grind up to 94.5 inches in width!

The 2500 iX is the perfect machine for larger open areas that need to be ground and polished rapidly.

The Machine is very easy to operate only using joy sticks (like the 1500 iX). It also has many options that make the whole grinding and polishing process very simple with such a large machine.

- Easy to control with joystick and touch screen
- Grinding heads can be raised and lower making tool changing a breeze
- Particle-filtered diesel motor enables indoor use
- Hydrobox mounted cab that insulates against all vibrations
- Adjustable grinding pressure
- Integrated dust extraction system for handling grinding waste
- Ergonomically designed with multiple accessory options
- Grinding width 94.5 inches
- Completely self-contained

### HTC 2500 iX